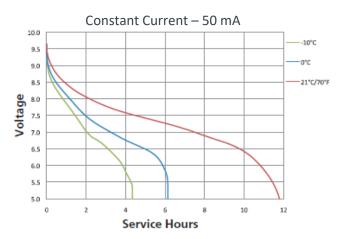

# PROCELL®

PROFESSIONAL BATTERIES

Procell Professional batteries Berkshire Corporate Park Phone: 1-800-544-5454 (Toll-free) www.procell.com Delivered capacity is dependent on the applied load, operating temperature and cut-off voltage. Please refer to the charts and discharge data shown for examples of the energy/service life that the battery will provide for various load conditions.

This data is subject to change. Performance information is typical. Contact Duracell for the latest information.

## TYPICAL PERFORMANCE