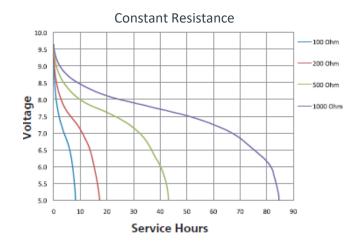

# PROCELL®

PROFESSIONAL BATTERIES

Procell Professional batteries Berkshire Corporate Park Phone: 1-800-544-5454 (Toll-free) www.procell.com Delivered capacity is dependent on the applied load, operating temperature and cut-off voltage. Please refer to the charts and discharge data shown for examples of the energy/service life that the battery will provide for various load conditions.

This data is subject to change. Performance information is typical. Contact Duracell for the latest information.

## TYPICAL PERFORMANCE