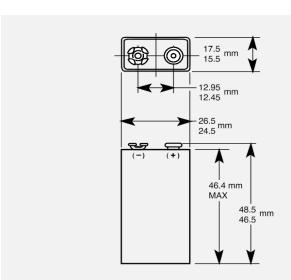

## ALKALINE-MANGANESE DIOXIDE BATTERY

size: 9V (6LR61) PC1604

Dimensions shown are IEC standards