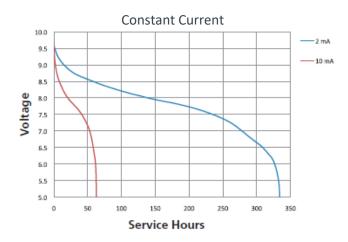

# PROCELL®

PROFESSIONAL BATTERIES

Procell Professional batteries Berkshire Corporate Park Phone: 1-800-544-5454 (Toll-free) www.procell.com Delivered capacity is dependent on the applied load, operating temperature and cut-off voltage. Please refer to the charts and discharge data shown for examples of the energy/service life that the battery will provide for various load conditions.

This data is subject to change. Performance information is typical. Contact Duracell for the latest information.

## TYPICAL PERFORMANCE