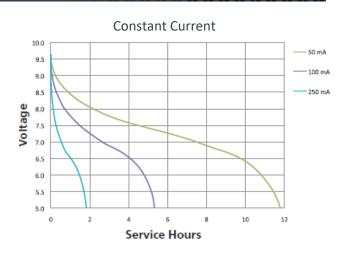

# PROCELL®

PROFESSIONAL BATTERIES

Procell Professional batteries Berkshire Corporate Park Phone: 1-800-544-5454 (Toll-free) www.procell.com Delivered capacity is dependent on the applied load, operating temperature and cut-off voltage. Please refer to the charts and discharge data shown for examples of the energy/service life that the battery will provide for various load conditions.

This data is subject to change. Performance information is typical. Contact Duracell for the latest information.

## TYPICAL PERFORMANCE